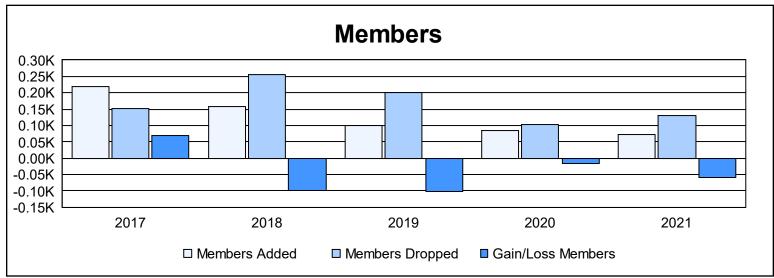

District 12 S As of June 2021 Cumulative

| Year      | New<br>Clubs | Dropped<br>Clubs | Gain/<br>Loss<br>Clubs | New<br>Members | Charter<br>Members | Reinstate<br>Members | Transfer<br>Members | Total<br>Member<br>Added | Total<br>Members<br>Dropped | Gain/<br>Loss<br>Members |
|-----------|--------------|------------------|------------------------|----------------|--------------------|----------------------|---------------------|--------------------------|-----------------------------|--------------------------|
| 2016-2017 | 1            | 0                | 1                      | 183            | 27                 | 4                    | 5                   | 219                      | 151                         | 68                       |
| 2017-2018 | 0            | 1                | -1                     | 136            | 3                  | 11                   | 8                   | 158                      | 256                         | -98                      |
| 2018-2019 | 0            | 2                | -2                     | 93             | 1                  | 3                    | 3                   | 100                      | 202                         | -102                     |
| 2019-2020 | 1            | 0                | 1                      | 44             | 31                 | 3                    | 8                   | 86                       | 102                         | -16                      |
| 2020-2021 | 1            | 2                | -1                     | 58             | 7                  | 4                    | 3                   | 72                       | 130                         | -58                      |
| Average   | 1            | 1                | 0                      | 103            | 14                 | 5                    | 5                   | 127                      | 168                         | -41                      |