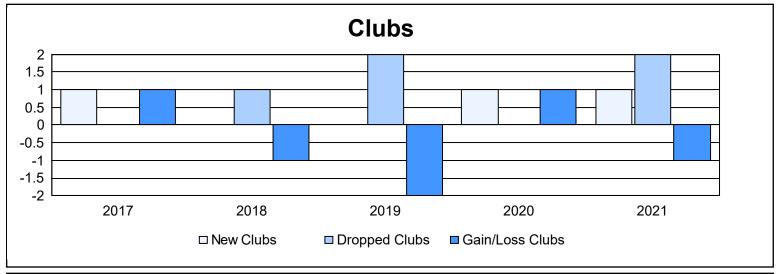

District 12 S As of June 2021 Cumulative

| Year      | New<br>Clubs | Dropped<br>Clubs | Gain/<br>Loss<br>Clubs | New<br>Members | Charter<br>Members | Reinstate<br>Members | Transfer<br>Members | Total<br>Member<br>Added | Total<br>Members<br>Dropped | Gain/<br>Loss<br>Members |
|-----------|--------------|------------------|------------------------|----------------|--------------------|----------------------|---------------------|--------------------------|-----------------------------|--------------------------|
| 2016-2017 | 1            | 0                | 1                      | 183            | 27                 | 4                    | 5                   | 219                      | 151                         | 68                       |
| 2017-2018 | 0            | 1                | -1                     | 136            | 3                  | 11                   | 8                   | 158                      | 256                         | -98                      |
| 2018-2019 | 0            | 2                | -2                     | 93             | 1                  | 3                    | 3                   | 100                      | 202                         | -102                     |
| 2019-2020 | 1            | 0                | 1                      | 44             | 31                 | 3                    | 8                   | 86                       | 102                         | -16                      |
| 2020-2021 | 1            | 2                | -1                     | 58             | 7                  | 4                    | 3                   | 72                       | 130                         | -58                      |
| Average   | 1            | 1                | 0                      | 103            | 14                 | 5                    | 5                   | 127                      | 168                         | -41                      |